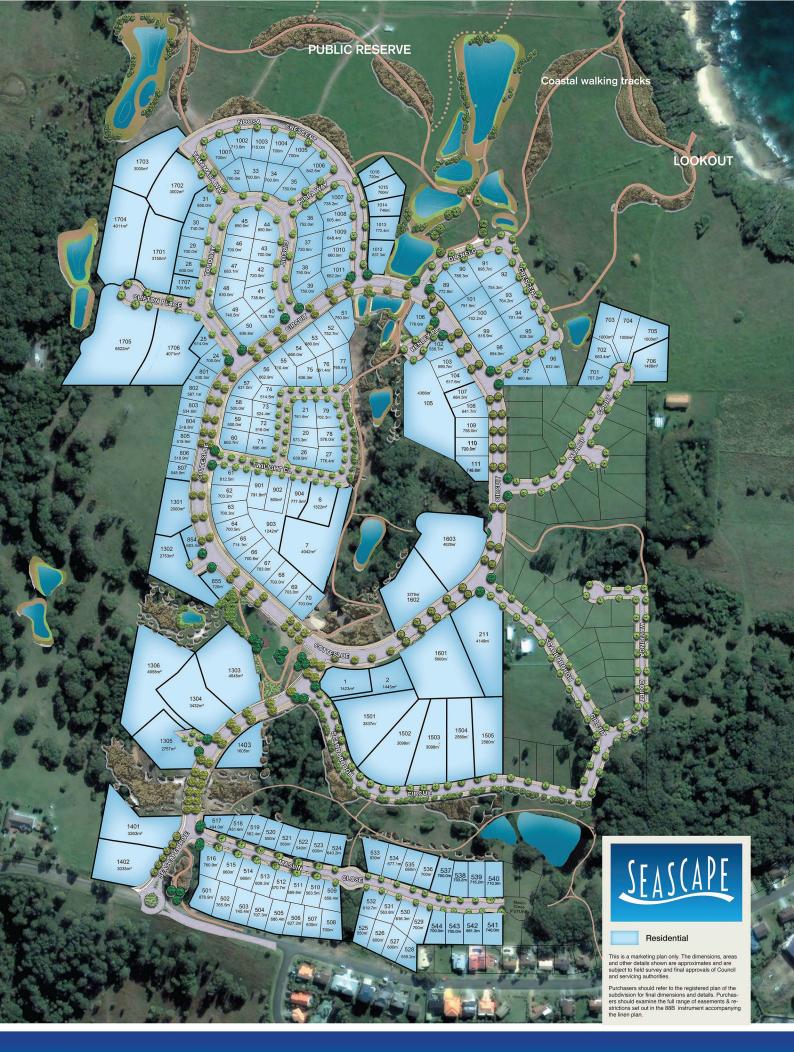

## SEAS(APE Stage 5A





| Line | Arc    | Radius |
|------|--------|--------|
| 20   | 15.065 | 62     |
| 21   | 28.05  | 208    |
| 22   | 92.575 | 68     |
| 23   | 14.32  | 42     |
| 24   | 29.275 | 119.5  |
| 25   | 17.28  | 119.5  |
| 26   | 9.09   | 21.5   |
| 27   | 16.285 | 118.5  |
| 28   | 30.16  | 22.2   |
| 29   | 74.575 | 110.5  |
| 30   | 17.655 | 23.8   |
| 31   | 18.34  | 159.28 |
| 32   | 73.765 | 234    |
| 33   | 8.185  | 12.5   |
| 34   | 3.285  | 107    |
| 35   | 12.175 | 12.5   |
| 36   | 20.71  | 12.5   |

- A EASEMENT FOR ASSET PROTECTION ZONE 20 WIDE VIDE DP1187454
- B EASEMENT FOR DRAINAGE OF SEWAGE 3 WIDE VIDE DP1096579
- © EASEMENT FOR DRAINAGE OF WATER 3 WIDE VIDE DP1096579
- (D) EASEMENT FOR ASSET PROTECTION ZONE 6 WIDE VIDE DP1096579
- (E) EASEMENT FOR