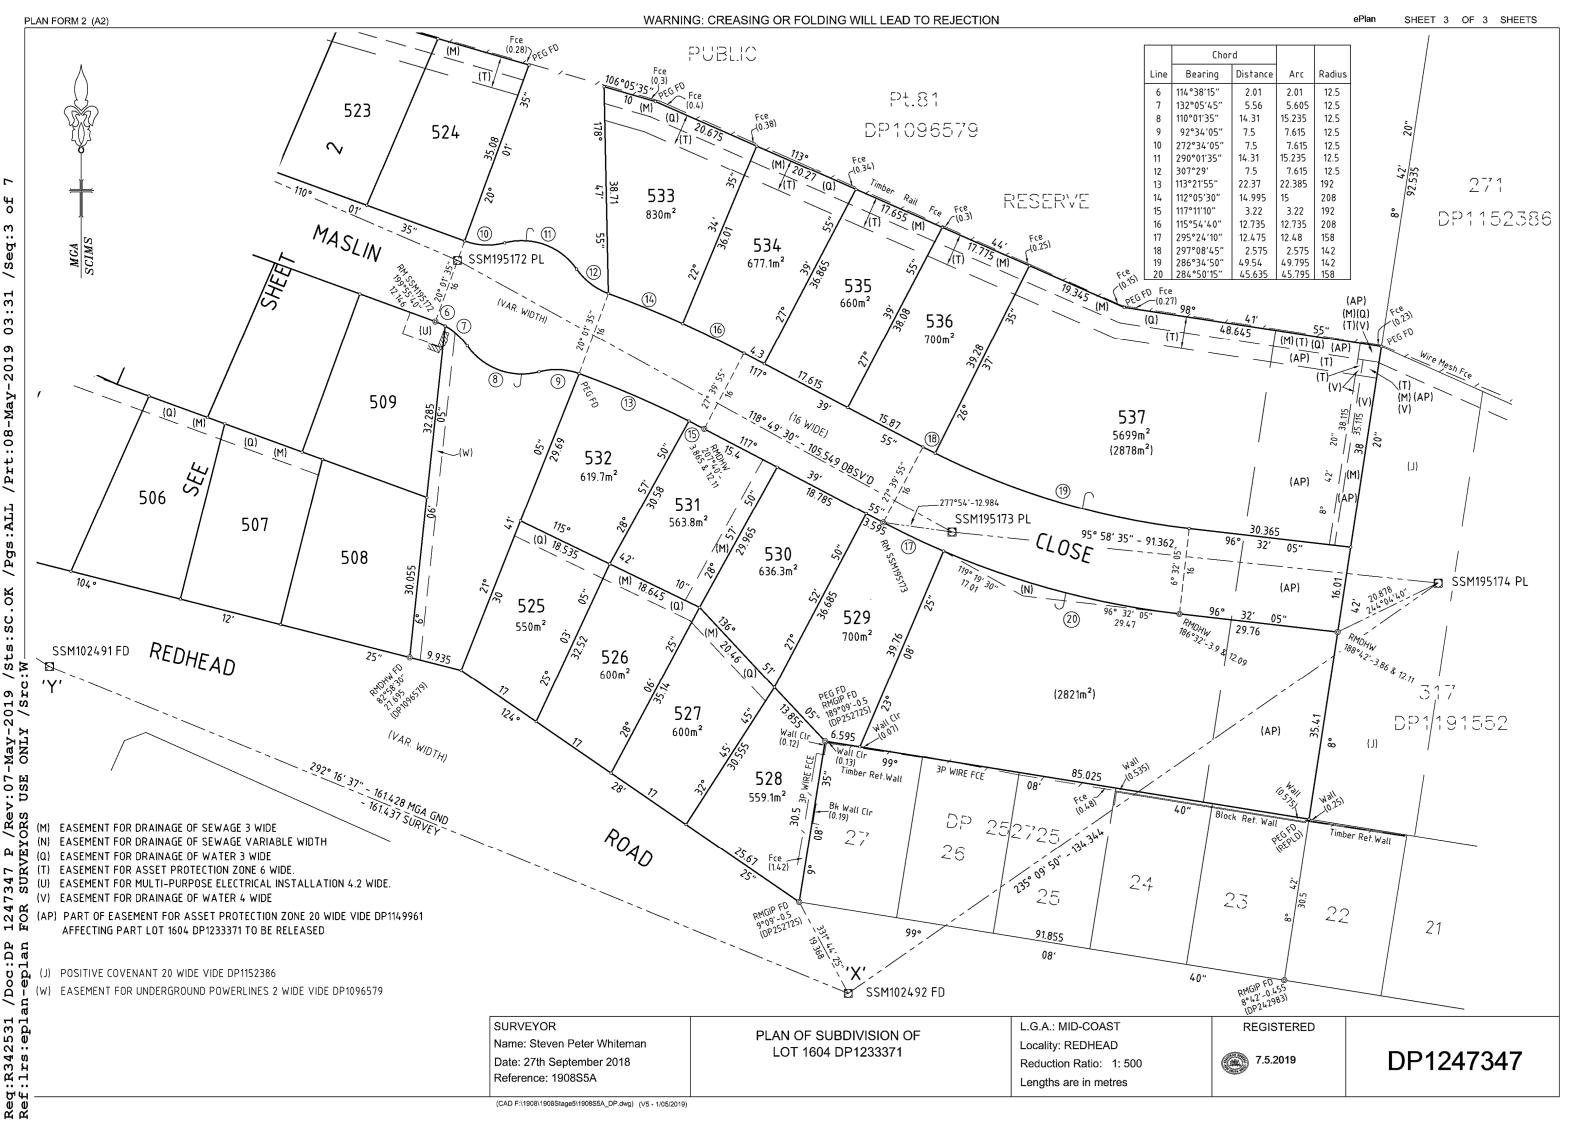

SURVEYOR

Name: Steven Peter Whiteman Date: 27th September 2018

Reference: 1908S5A

PLAN OF SUBDIVISION OF LOT 1604 DP1233371

L.G.A.: MID-COAST Locality: REDHEAD Reduction Ratio: 1: 3000

Lengths are in metres

REGISTERED

DP1247347