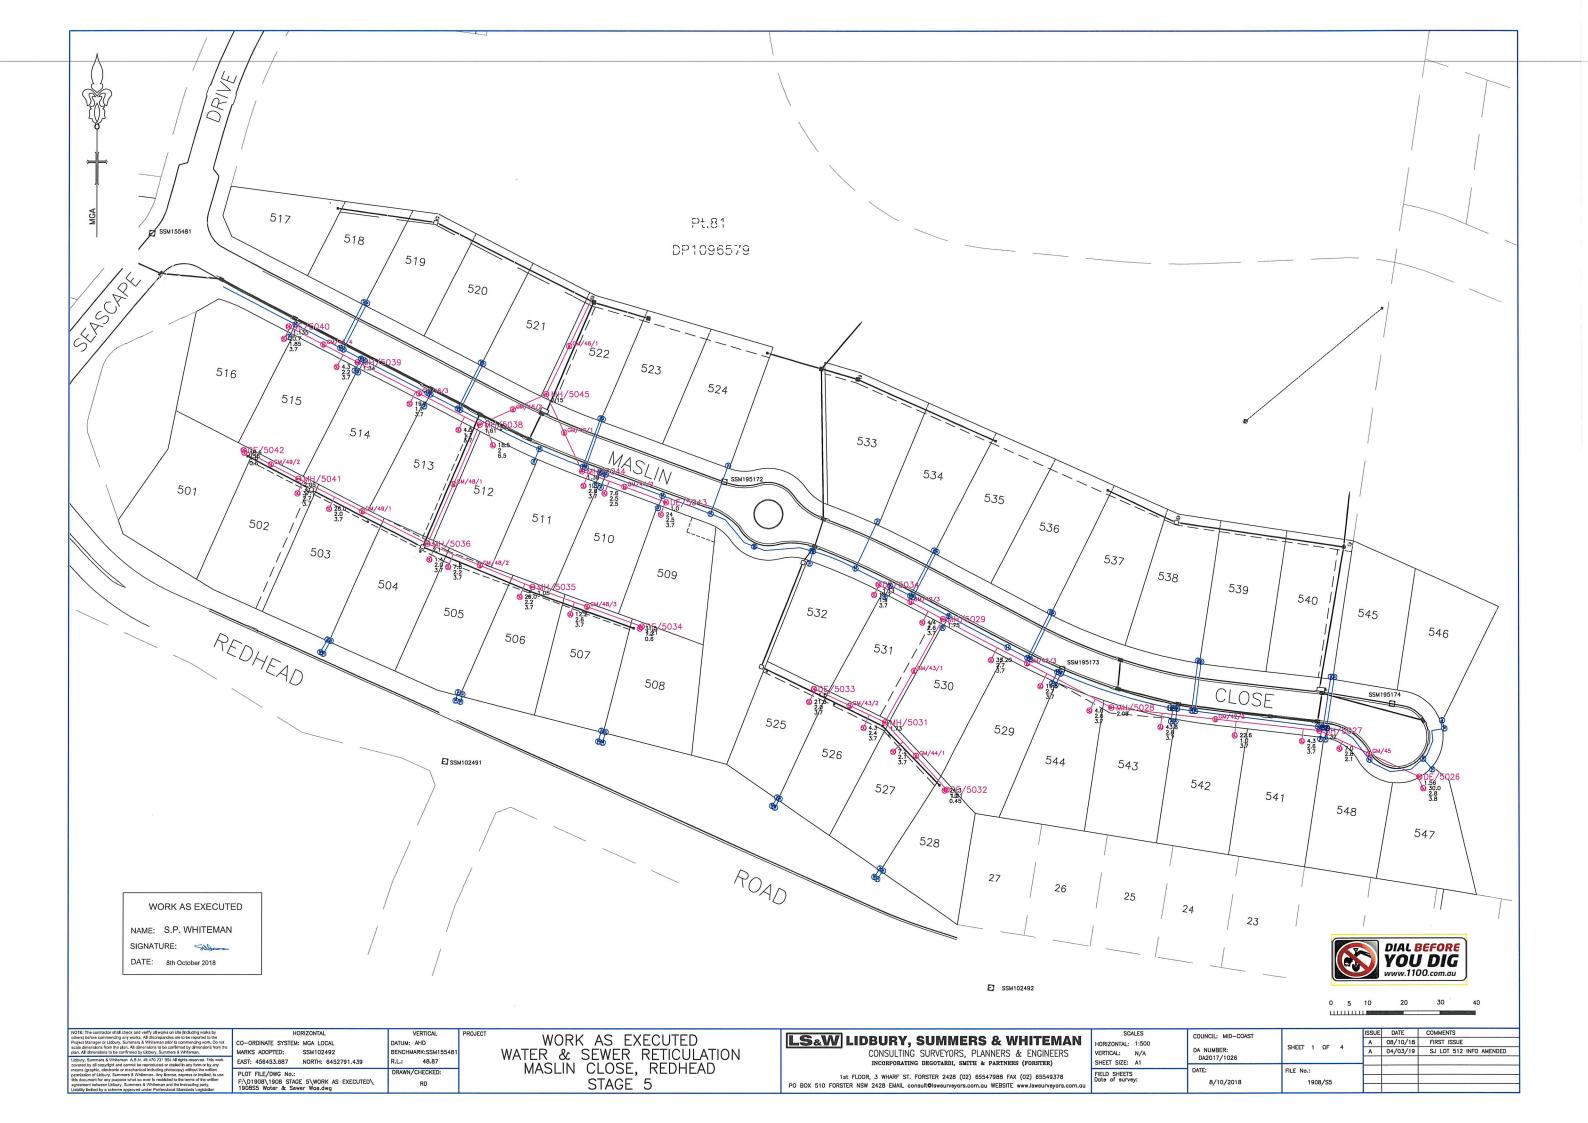

9
- EASEMENT FOR UNDERGROUND POWERLINES 2 WIDE VIDE DP1096579
- P EASEMENT FOR ASSET PROTECTION ZONE 20 WIDE VIDE DP1149961
- S EASEMENT FOR DRAINAGE OF SEWAGE 3 WIDE VIDE DP1203629

(X) - RESTRICTION ON THE USE OF LAND (NO.3 ,4 & 5) - DP1169554

- BENEFITED BY: EASEMENT FOR DRAINAGE OF WATER 3 WIDE DP1096579
  - EASEMENT FOR ASSET PROTECTION 20 WIDE & VARIABLE DP1096579
  - RIGHT OF ACCESS VARIABLE WIDTH DP1096579
  - EASEMENT FOR DRAINAGE OF WATER 3 WIDE DP1104971
  - EASEMENT FOR DRAINAGE OF WATER VARIABLE WIDTH DP1133777

SURVEYOR

Name: Steven Peter Whiteman Date: 27th September 2018

Reference: 1908S5A

PLAN OF SUBDIVISION OF LOT 1604 DP1233371

L.G.A.: MID-COAST Locality: REDHEAD Reduction Ratio: 1: 3000

Lengths are in metres

REGISTERED



DP1247347





## SEAS(APE Stage 5B