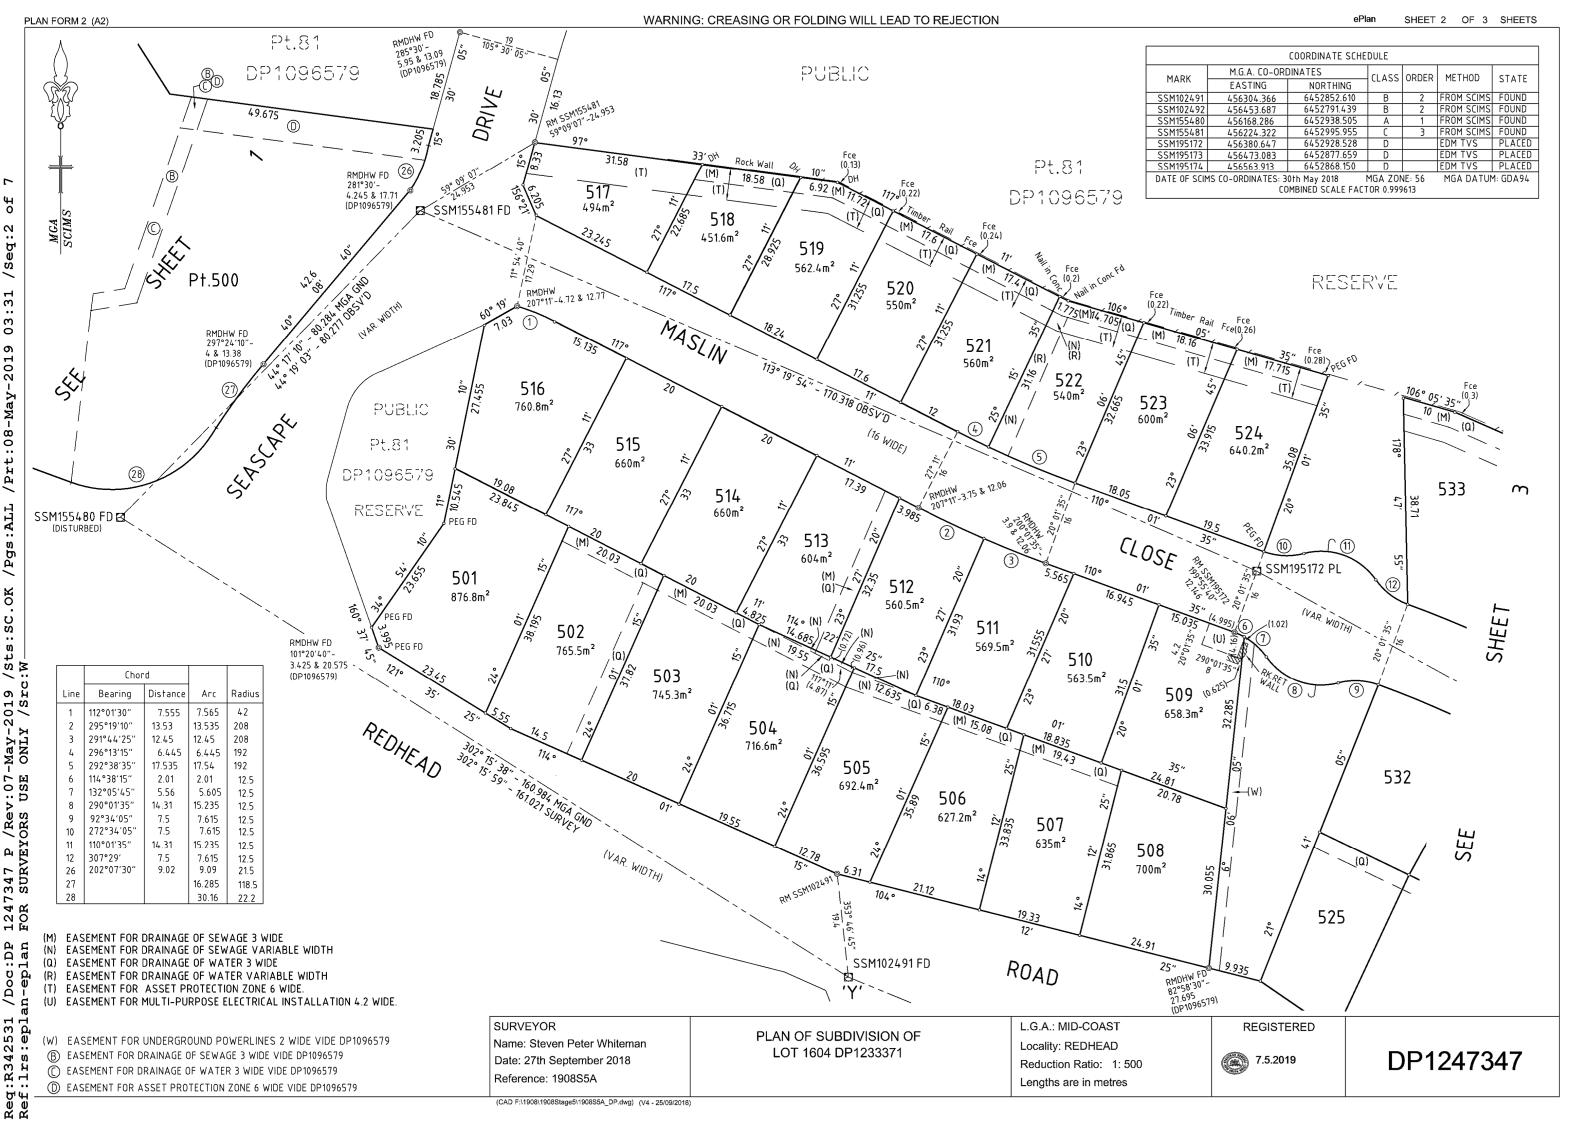

## SEAS(APE Stage 5A

| Line | Arc    | Radius |
|------|--------|--------|
| 20   | 15.065 | 62     |
| 21   | 28.05  | 208    |
| 22   | 92.575 | 68     |
| 23   | 14.32  | 42     |
| 24   | 29.275 | 119.5  |
| 25   | 17.28  | 119.5  |
| 26   | 9.09   | 21.5   |
| 27   | 16.285 | 118.5  |
| 28   | 30.16  | 22.2   |
| 29   | 74.575 | 110.5  |
| 30   | 17.655 | 23.8   |
| 31   | 18.34  | 159.28 |
| 32   | 73.765 | 234    |
| 33   | 8.185  | 12.5   |
| 34   | 3.285  | 107    |
| 35   | 12.175 | 12.5   |
| 36   | 20.71  | 12.5   |

- A EASEMENT FOR ASSET PROTECTION ZONE 20 WIDE VIDE DP1187454
- B EASEMENT FOR DRAINAGE OF SEWAGE 3 WIDE VIDE DP1096579
- © EASEMENT FOR DRAINAGE OF WATER 3 WIDE VIDE DP1096579
- (D) EASEMENT FOR ASSET PROTECTION ZONE 6 WIDE VIDE DP1096579
- (E) EASEMENT FOR DRAINAGE OF SEWAGE 3 WIDE VIDE DP1230343
- (F) EASEMENT FOR DRAINAGE OF WATER 3 WIDE VIDE DP1230343
- (G) EASEMENT FOR ASSET PROTECTION ZONE 20 WIDE & VARIABLE WIDTH VIDE DP1096579
- EASEMENT FOR ASSET PROTECTION ZONE 20 WIDE & VARIABLE WIDTH VIDE DP1096579
- (Î) EASEMENT FOR MULTI-PURPOSE ELECTRICAL INSTALLATION 3.8 WIDE VIDE DP1096579
- (R) EASEMENT FOR MULTI-PURPOSE ELECTRICAL WORKS 15 WIDE VIDE DP1096579
- EASEMENT FOR UNDERGROUND POWERLINES 2 WIDE VIDE DP1096579
- P EASEMENT FOR ASSET PROTECTION ZONE 20 WIDE VIDE DP1149961
- S EASEMENT FOR DRAINAGE OF SEWAGE 3 WIDE VIDE DP1203629

SURVEYOR

Name: Steven Peter Whiteman Date: 27th September 2018

Reference: 1908S5A

PLAN OF SUBDIVISION OF LOT 1604 DP1233371

L.G.A.: MID-COAST Locality: REDHEAD Reduction Ratio: 1: 3000

Lengths are in metres

REGISTERED

DP1247347