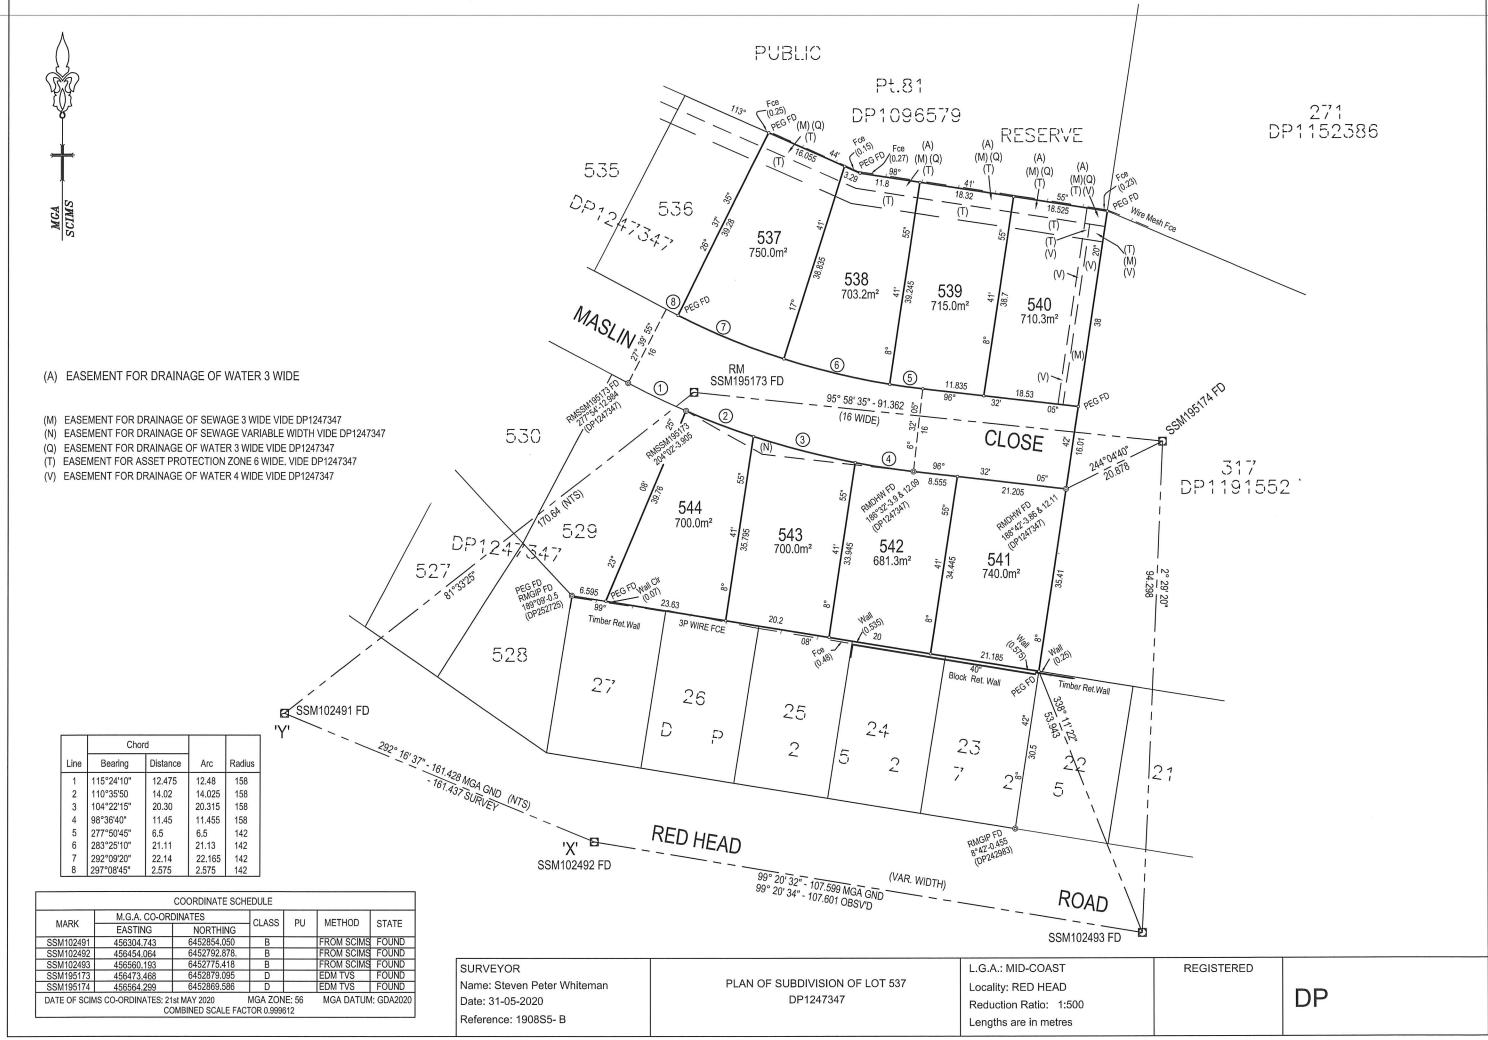

SURVEYOR

Name: Steven Peter Whiteman Date: 27th September 2018

Reference: 1908S5A

PLAN OF SUBDIVISION OF LOT 1604 DP1233371

L.G.A.: MID-COAST Locality: REDHEAD Reduction Ratio: 1: 3000

Lengths are in metres

REGISTERED

DP1247347