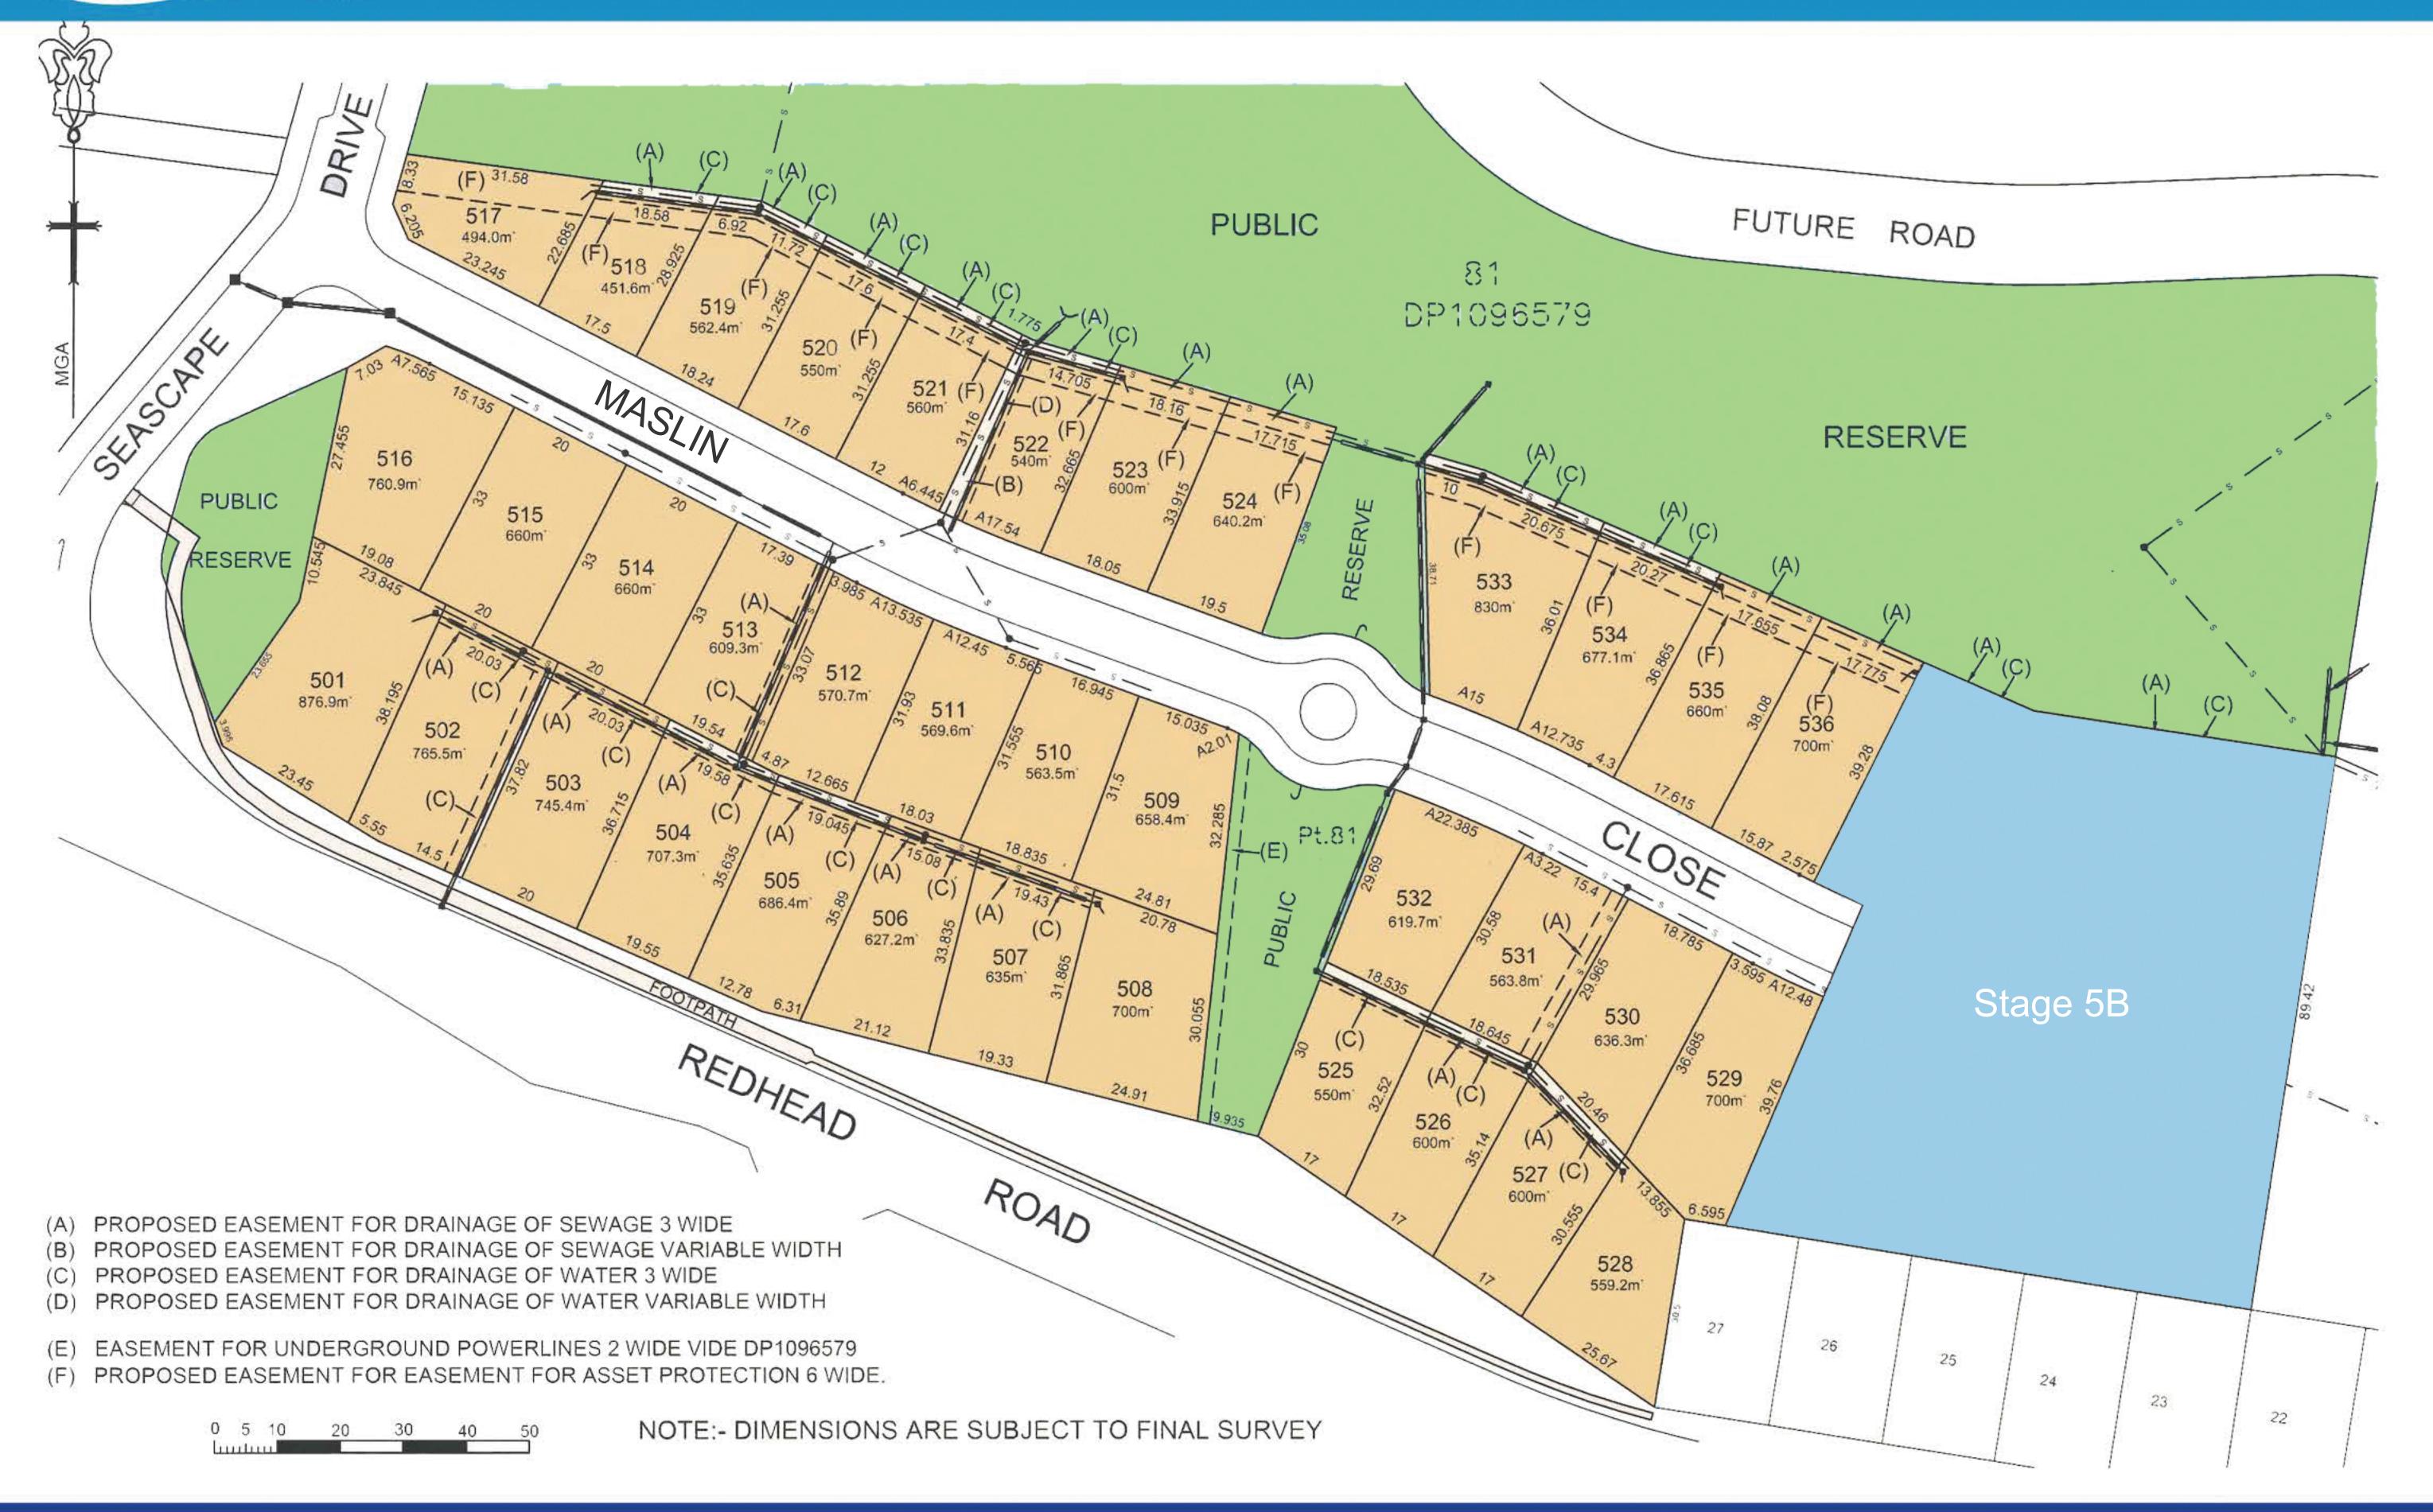

- A EASEMENT FOR ASSET PROTECTION ZONE 20 WIDE VIDE DP1187454
- B EASEMENT FOR DRAINAGE OF SEWAGE 3 WIDE VIDE DP1096579
- © EASEMENT FOR DRAINAGE OF WATER 3 WIDE VIDE DP1096579
- (D) EASEMENT FOR ASSET PROTECTION ZONE 6 WIDE VIDE DP1096579
- (E) EASEMENT FOR DRAINAGE OF SEWAGE 3 WIDE VIDE DP1230343
- (F) EASEMENT FOR DRAINAGE OF WATER 3 WIDE VIDE DP1230343
- (G) EASEMENT FOR ASSET PROTECTION ZONE 20 WIDE & VARIABLE WIDTH VIDE DP1096579
- EASEMENT FOR ASSET PROTECTION ZONE 20 WIDE & VARIABLE WIDTH VIDE DP1096579
- (Î) EASEMENT FOR MULTI-PURPOSE ELECTRICAL INSTALLATION 3.8 WIDE VIDE DP1096579
- (R) EASEMENT FOR MULTI-PURPOSE ELECTRICAL WORKS 15 WIDE VIDE DP1096579
- EASEMENT FOR UNDERGROUND POWERLINES 2 WIDE VIDE DP1096579
- P EASEMENT FOR ASSET PROTECTION ZONE 20 WIDE VIDE DP1149961
- S EASEMENT FOR DRAINAGE OF SEWAGE 3 WIDE VIDE DP1203629