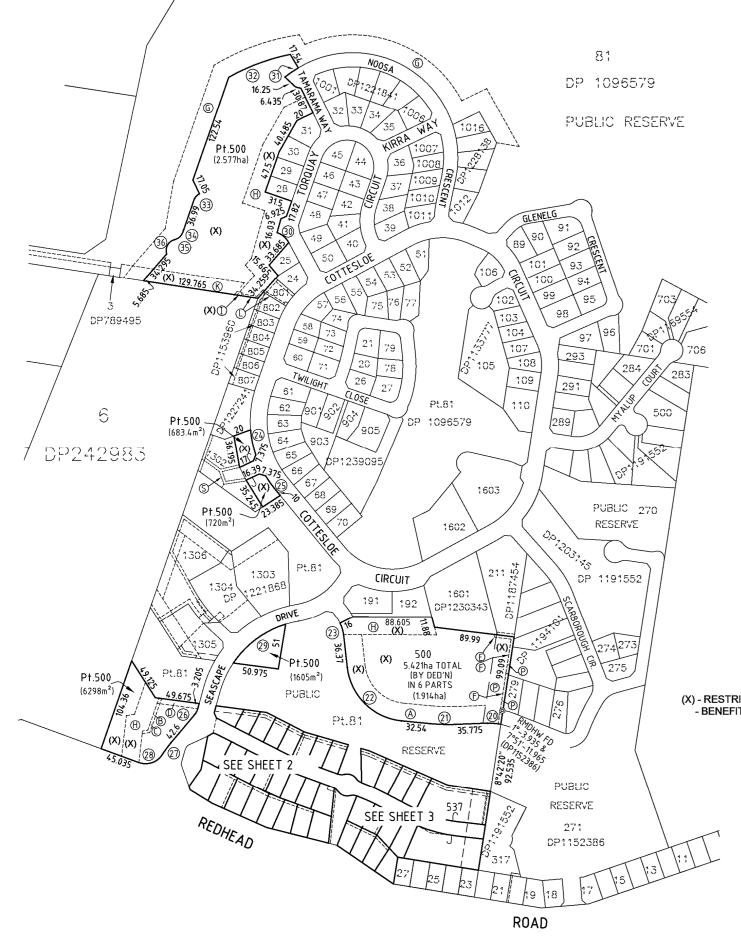

## SEAS(APE Stage 5A

| Line | Arc    | Radius |
|------|--------|--------|
| 20   | 15.065 | 62     |
| 21   | 28.05  | 208    |
| 22   | 92.575 | 68     |
| 23   | 14.32  | 42     |
| 24   | 29.275 | 119.5  |
| 25   | 17.28  | 119.5  |
| 26   | 9.09   | 21.5   |
| 27   | 16.285 | 118.5  |
| 28   | 30.16  | 22.2   |
| 29   | 74.575 | 110.5  |
| 30   | 17.655 | 23.8   |
| 31   | 18.34  | 159.28 |
| 32   | 73.765 | 234    |
| 33   | 8.185  | 12.5   |
| 34   | 3.285  | 107    |
| 35   | 12.175 | 12.5   |
| 36   | 20.71  | 12.5   |

- A EASEMENT FOR ASSET PROTECTION ZONE 20 WIDE VIDE DP1187454
- B EASEMENT FOR DRAINAGE OF SEWAGE 3 WIDE VIDE DP1096579
- © EASEMENT FOR DRAINAGE OF WATER 3 WIDE VIDE DP1096579
- (D) EASEMENT FOR ASSET PROTECTION ZONE 6 WIDE VIDE DP1096579
- (E) EASEMENT FOR DRAINAGE OF SEWAGE 3 WIDE VIDE DP1230343
- (F) EASEMENT FOR DRAINAGE OF WATER 3 WIDE VIDE DP1230343
- (G) EASEMENT FOR ASSET PROTECTION ZONE 20 WIDE & VARIABLE WIDTH VIDE DP1096579
- EASEMENT FOR ASSET PROTECTION ZONE 20 WIDE & VARIABLE WIDTH VIDE DP1096579
- (Î) EASEMENT FOR MULTI-PURPOSE ELECTRICAL INSTALLATION 3.8 WIDE VIDE DP1096579
- (R) EASEMENT FOR MULTI-PURPOSE ELECTRICAL WORKS 15 WIDE VIDE DP1096579
- EASEMENT FOR UNDERGROUND POWERLINES 2 WIDE VIDE DP1096579
- P EASEMENT FOR ASSET PROTECTION ZONE 20 WIDE VIDE DP1149961
- S EASEMENT FOR DRAINAGE OF SEWAGE 3 WIDE VIDE DP1203629

(X) - RESTRICTION ON THE USE OF LAND (NO.3 ,4 & 5) - DP1169554

- BENEFITED BY: EASEMENT FOR DRAINAGE OF WATER 3 WIDE DP1096579
  - EASEMENT FOR ASSET PROTECTION 20 WIDE & VARIABLE DP1096579
  - RIGHT OF ACCESS VARIABLE WIDTH DP1096579
  - EASEMENT FOR DRAINAGE OF WATER 3 WIDE DP1104971
  - EASEMENT FOR DRAINAGE OF WATER VARIABLE WIDTH DP1133777