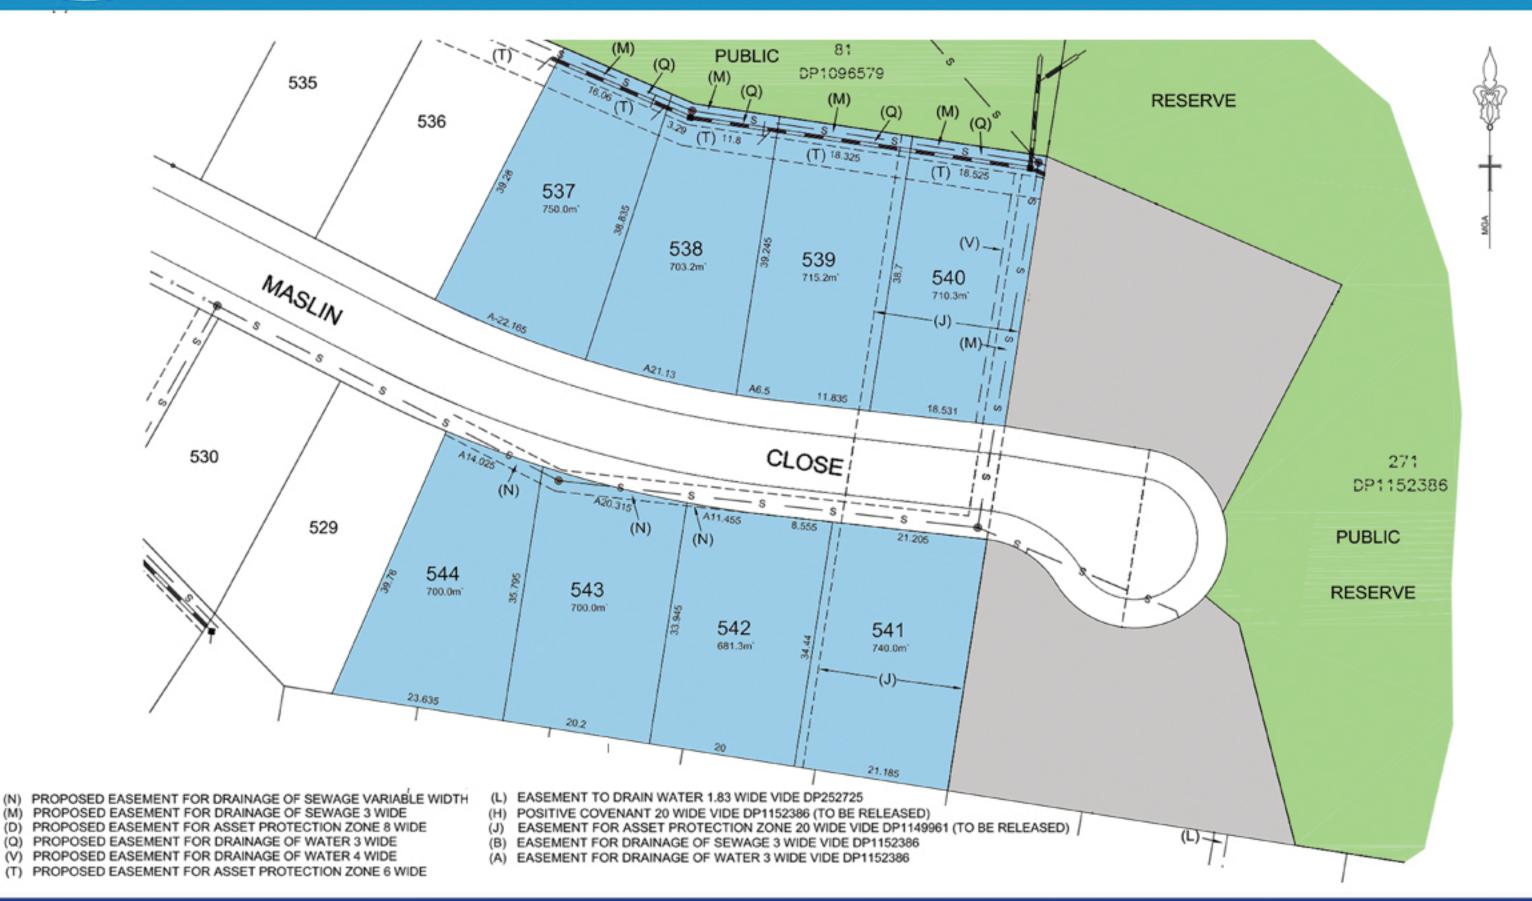

- A EASEMENT FOR ASSET PROTECTION ZONE 20 WIDE VIDE DP1187454
- B EASEMENT FOR DRAINAGE OF SEWAGE 3 WIDE VIDE DP1096579
- © EASEMENT FOR DRAINAGE OF WATER 3 WIDE VIDE DP1096579
- (D) EASEMENT FOR ASSET PROTECTION ZONE 6 WIDE VIDE DP1096579
- (E) EASEMENT FOR DRAINAGE OF SEWAGE 3 WIDE VIDE DP1230343
- (F) EASEMENT FOR DRAINAGE OF WATER 3 WIDE VIDE DP1230343
- (G) EASEMENT FOR ASSET PROTECTION ZONE 20 WIDE & VARIABLE WIDTH VIDE DP1096579
- EASEMENT FOR ASSET PROTECTION ZONE 20 WIDE & VARIABLE WIDTH VIDE DP1096579
- (Î) EASEMENT FOR MULTI-PURPOSE ELECTRICAL INSTALLATION 3.8 WIDE VIDE DP1096579
- (R) EASEMENT FOR MULTI-PURPOSE ELECTRICAL WORKS 15 WIDE VIDE DP1096579
- EASEMENT FOR UNDERGROUND POWERLINES 2 WIDE VIDE DP1096579
- P EASEMENT FOR ASSET PROTECTION ZONE 20 WIDE VIDE DP1149961
- S EASEMENT FOR DRAINAGE OF SEWAGE 3 WIDE VIDE DP1203629